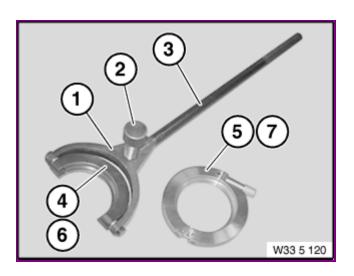

## 0495851

335120 Minimum set: Mechanical tools AM

Device

| Note:              | For removing and installing output shaft in rear axle final drive.                                                             |
|--------------------|--------------------------------------------------------------------------------------------------------------------------------|
| Storage Location:  | A22                                                                                                                            |
|                    | B22                                                                                                                            |
|                    | C22                                                                                                                            |
| SI number:         | 01 01 07 (333)                                                                                                                 |
| Consisting of:     |                                                                                                                                |
| 1 = <u>0495853</u> | Basic body                                                                                                                     |
|                    | Note: Only available via complete tool set 33 5 120 -> (83 30 0 495 851).                                                      |
| 2 = <u>0495854</u> | Screw                                                                                                                          |
|                    | Note: (Knurled screw with thrust<br>piece) available as part of set of<br>special tools 33 5 120 -> (83 30 0 495<br>851) only. |
| 3 = <u>0495855</u> | Rod                                                                                                                            |
|                    | Note: Only available via complete tool set 33 5 120 -> (83 30 0 495 851).                                                      |
| 4 = <u>0495856</u> | Shaped element                                                                                                                 |
|                    | Note: (Shaped element) shaped element (bearing shell) available as                                                             |

part of set of special tools 33 5 120 ->

(83 30 0 495 851) only.

| 5 = <u>0495857</u> | Shaped element |
|--------------------|----------------|
|--------------------|----------------|

Note: Sale of existing inventory then available as part of set of tools 33 5 120 -> (83 30 0 495 851) only.

| 7 | = <u>0496795</u> | Shaped part                                                |  |
|---|------------------|------------------------------------------------------------|--|
|   |                  | Note: For driving output shaft into rear axle final drive. |  |

6 = <u>0496765</u> Shaped part

Note: For pressing output shaft out of rear axle final drive.

In conjunction with: <u>33 5 120 =</u> <u>0495851</u>