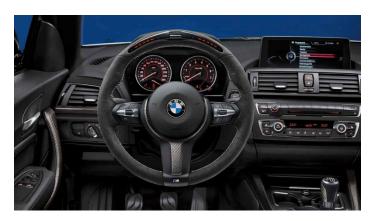

Please see the full list below for pricing and availability. Prices subject to change without notice.

| Product Description                                                         | Details/Availability                           | Model      | Part Number     | VIA<br>Code | Photo                                                                                                                                                                                                                                                                                                                                                                                                                                                                                                                                                                                                                                                                                                                                                                                                                                                                                                                                                                                                                                                                                                                                                                                                                                                                                                                                                                                                                                                                                                                                                                                                                                                                                                                                                                                                                                                                                                                                                                                                                                                                                                                          | MSRP       |
|-----------------------------------------------------------------------------|------------------------------------------------|------------|-----------------|-------------|--------------------------------------------------------------------------------------------------------------------------------------------------------------------------------------------------------------------------------------------------------------------------------------------------------------------------------------------------------------------------------------------------------------------------------------------------------------------------------------------------------------------------------------------------------------------------------------------------------------------------------------------------------------------------------------------------------------------------------------------------------------------------------------------------------------------------------------------------------------------------------------------------------------------------------------------------------------------------------------------------------------------------------------------------------------------------------------------------------------------------------------------------------------------------------------------------------------------------------------------------------------------------------------------------------------------------------------------------------------------------------------------------------------------------------------------------------------------------------------------------------------------------------------------------------------------------------------------------------------------------------------------------------------------------------------------------------------------------------------------------------------------------------------------------------------------------------------------------------------------------------------------------------------------------------------------------------------------------------------------------------------------------------------------------------------------------------------------------------------------------------|------------|
| Kidney grilles in black high-gloss, Right                                   |                                                |            | 51 71 2 336 815 | 0700        | a marian &                                                                                                                                                                                                                                                                                                                                                                                                                                                                                                                                                                                                                                                                                                                                                                                                                                                                                                                                                                                                                                                                                                                                                                                                                                                                                                                                                                                                                                                                                                                                                                                                                                                                                                                                                                                                                                                                                                                                                                                                                                                                                                                     | \$80.00    |
| Kidney grilles in black high-gloss, Left                                    |                                                |            | 51 71 2 336 816 | - 0Z06      | M®VX 2222                                                                                                                                                                                                                                                                                                                                                                                                                                                                                                                                                                                                                                                                                                                                                                                                                                                                                                                                                                                                                                                                                                                                                                                                                                                                                                                                                                                                                                                                                                                                                                                                                                                                                                                                                                                                                                                                                                                                                                                                                                                                                                                      | \$80.00    |
| Front Splitter                                                              | M Sport Only                                   |            | 51 19 2 343 367 |             | NX 2222                                                                                                                                                                                                                                                                                                                                                                                                                                                                                                                                                                                                                                                                                                                                                                                                                                                                                                                                                                                                                                                                                                                                                                                                                                                                                                                                                                                                                                                                                                                                                                                                                                                                                                                                                                                                                                                                                                                                                                                                                                                                                                                        | \$600.00   |
| Rear spoiler carbon fiber                                                   |                                                | via F      | 51 62 2 334 541 | Lcom        |                                                                                                                                                                                                                                                                                                                                                                                                                                                                                                                                                                                                                                                                                                                                                                                                                                                                                                                                                                                                                                                                                                                                                                                                                                                                                                                                                                                                                                                                                                                                                                                                                                                                                                                                                                                                                                                                                                                                                                                                                                                                                                                                | \$625.00   |
| Rear diffuser                                                               | M Sport Only                                   | 228i       | 51 19 2 343 354 | .0011       | M*VX 2222                                                                                                                                                                                                                                                                                                                                                                                                                                                                                                                                                                                                                                                                                                                                                                                                                                                                                                                                                                                                                                                                                                                                                                                                                                                                                                                                                                                                                                                                                                                                                                                                                                                                                                                                                                                                                                                                                                                                                                                                                                                                                                                      | \$427.80   |
| Rear diffuser                                                               |                                                | M235i      | 51 19 2 343 355 |             | Tarib.                                                                                                                                                                                                                                                                                                                                                                                                                                                                                                                                                                                                                                                                                                                                                                                                                                                                                                                                                                                                                                                                                                                                                                                                                                                                                                                                                                                                                                                                                                                                                                                                                                                                                                                                                                                                                                                                                                                                                                                                                                                                                                                         | \$500.00   |
| Side skirt films                                                            | M Sport Only                                   |            | 51 19 2 298 285 | 0Z2T        |                                                                                                                                                                                                                                                                                                                                                                                                                                                                                                                                                                                                                                                                                                                                                                                                                                                                                                                                                                                                                                                                                                                                                                                                                                                                                                                                                                                                                                                                                                                                                                                                                                                                                                                                                                                                                                                                                                                                                                                                                                                                                                                                | \$175.00   |
| Side Splitter Blades - Left                                                 | M Sport Only,<br>0Z3R: Blades<br>painted black |            | 51 19 2 298 287 | 0Z3R,       |                                                                                                                                                                                                                                                                                                                                                                                                                                                                                                                                                                                                                                                                                                                                                                                                                                                                                                                                                                                                                                                                                                                                                                                                                                                                                                                                                                                                                                                                                                                                                                                                                                                                                                                                                                                                                                                                                                                                                                                                                                                                                                                                | \$150.00   |
| Side Splitter Blades - Right                                                | 0Z4J: Blades in<br>Body Color                  |            | 51 19 2 298 286 | 0Z4J        |                                                                                                                                                                                                                                                                                                                                                                                                                                                                                                                                                                                                                                                                                                                                                                                                                                                                                                                                                                                                                                                                                                                                                                                                                                                                                                                                                                                                                                                                                                                                                                                                                                                                                                                                                                                                                                                                                                                                                                                                                                                                                                                                | \$150.00   |
| Carbon fiber Mirror Cap, Right                                              |                                                |            | 51 16 2 211 904 | 0Z21        |                                                                                                                                                                                                                                                                                                                                                                                                                                                                                                                                                                                                                                                                                                                                                                                                                                                                                                                                                                                                                                                                                                                                                                                                                                                                                                                                                                                                                                                                                                                                                                                                                                                                                                                                                                                                                                                                                                                                                                                                                                                                                                                                | \$325.00   |
| Carbon fiber Mirror Cap, Left                                               |                                                |            | 51 16 2 211 905 |             |                                                                                                                                                                                                                                                                                                                                                                                                                                                                                                                                                                                                                                                                                                                                                                                                                                                                                                                                                                                                                                                                                                                                                                                                                                                                                                                                                                                                                                                                                                                                                                                                                                                                                                                                                                                                                                                                                                                                                                                                                                                                                                                                | \$325.00   |
| Steering wheel II Alcantara with carbon fiber cover and <b>race display</b> |                                                |            | 32 30 2 230 189 | 0Z2E        |                                                                                                                                                                                                                                                                                                                                                                                                                                                                                                                                                                                                                                                                                                                                                                                                                                                                                                                                                                                                                                                                                                                                                                                                                                                                                                                                                                                                                                                                                                                                                                                                                                                                                                                                                                                                                                                                                                                                                                                                                                                                                                                                | \$1,751.00 |
| Steering wheel II Alcantara with carbon fiber cover without race display    |                                                |            | 32 30 2 230 188 | 0Z2F        |                                                                                                                                                                                                                                                                                                                                                                                                                                                                                                                                                                                                                                                                                                                                                                                                                                                                                                                                                                                                                                                                                                                                                                                                                                                                                                                                                                                                                                                                                                                                                                                                                                                                                                                                                                                                                                                                                                                                                                                                                                                                                                                                | \$935.00   |
| Carbon fiber interior trim                                                  |                                                |            | 51 95 2 333 984 | 0Z2Q        | To the second se | \$950.00   |
| Cover selector lever in carbon fiber                                        |                                                | Automatic  | 61 31 2 250 696 | 0Z2R        | The state of the s | \$250.00   |
| Cover selector lever in carbon fiber                                        |                                                | Sport Auto | 61 31 2 250 698 |             |                                                                                                                                                                                                                                                                                                                                                                                                                                                                                                                                                                                                                                                                                                                                                                                                                                                                                                                                                                                                                                                                                                                                                                                                                                                                                                                                                                                                                                                                                                                                                                                                                                                                                                                                                                                                                                                                                                                                                                                                                                                                                                                                | \$250.00   |
| Carbon Center Console Cover                                                 | Auto Only                                      |            | 51 16 2 343 739 | 0Z6Z        |                                                                                                                                                                                                                                                                                                                                                                                                                                                                                                                                                                                                                                                                                                                                                                                                                                                                                                                                                                                                                                                                                                                                                                                                                                                                                                                                                                                                                                                                                                                                                                                                                                                                                                                                                                                                                                                                                                                                                                                                                                                                                                                                | \$175.00   |
| Shift Knob in Carbon and Alcantara                                          |                                                |            | 25 11 2 222 529 | 0Z2S        |                                                                                                                                                                                                                                                                                                                                                                                                                                                                                                                                                                                                                                                                                                                                                                                                                                                                                                                                                                                                                                                                                                                                                                                                                                                                                                                                                                                                                                                                                                                                                                                                                                                                                                                                                                                                                                                                                                                                                                                                                                                                                                                                | \$250.00   |
| Carbon Fiber and Alcantara E-Brake Handle                                   |                                                |            | 34 40 2 222 538 | 0Z4F        |                                                                                                                                                                                                                                                                                                                                                                                                                                                                                                                                                                                                                                                                                                                                                                                                                                                                                                                                                                                                                                                                                                                                                                                                                                                                                                                                                                                                                                                                                                                                                                                                                                                                                                                                                                                                                                                                                                                                                                                                                                                                                                                                | \$180.00   |