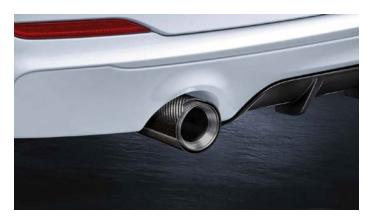

## **BMW M Performance Exhaust System**

Made from corrosion resistant stainless-steel, this axle back exhaust system is aurally and visually stunning. Available with stainless steel or carbon fiber exhaust tips (coming Q3 2014), this exhaust system unleashes the full sound and fury of the immensely powerful N55 motor.