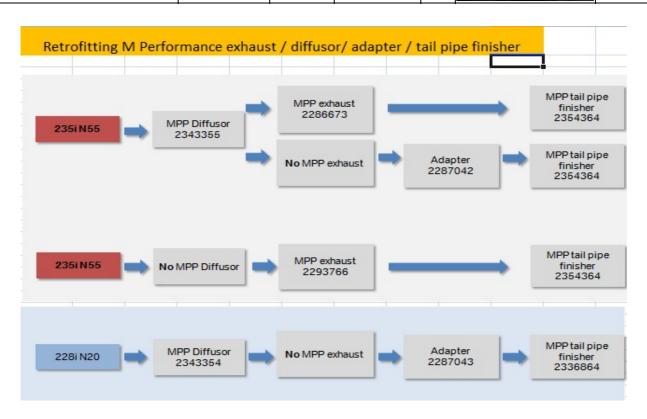

#### BMW M Performance Parts - Takeover from F3X

If you have been stocking M Performance Parts for your 3 Series and 4 Series customers, many of these parts can be applied to the 2 Series! For a full list, see items that are highlighted in yellow below.