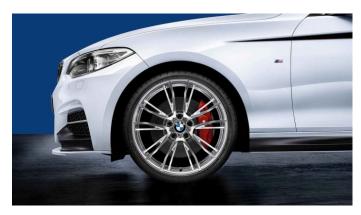

# BMW M Performance Style 624M and 405M wheelsets

Available for the 228i and M235i, these new M Performance wheelsets complete the look for the 2 Series. Both styles are staggered with and 19" in diameter for maximum performance without compromising ride quality. With aggressive styles and lightweight forged construction, BMW M Performance wheelsets are hard to beat!